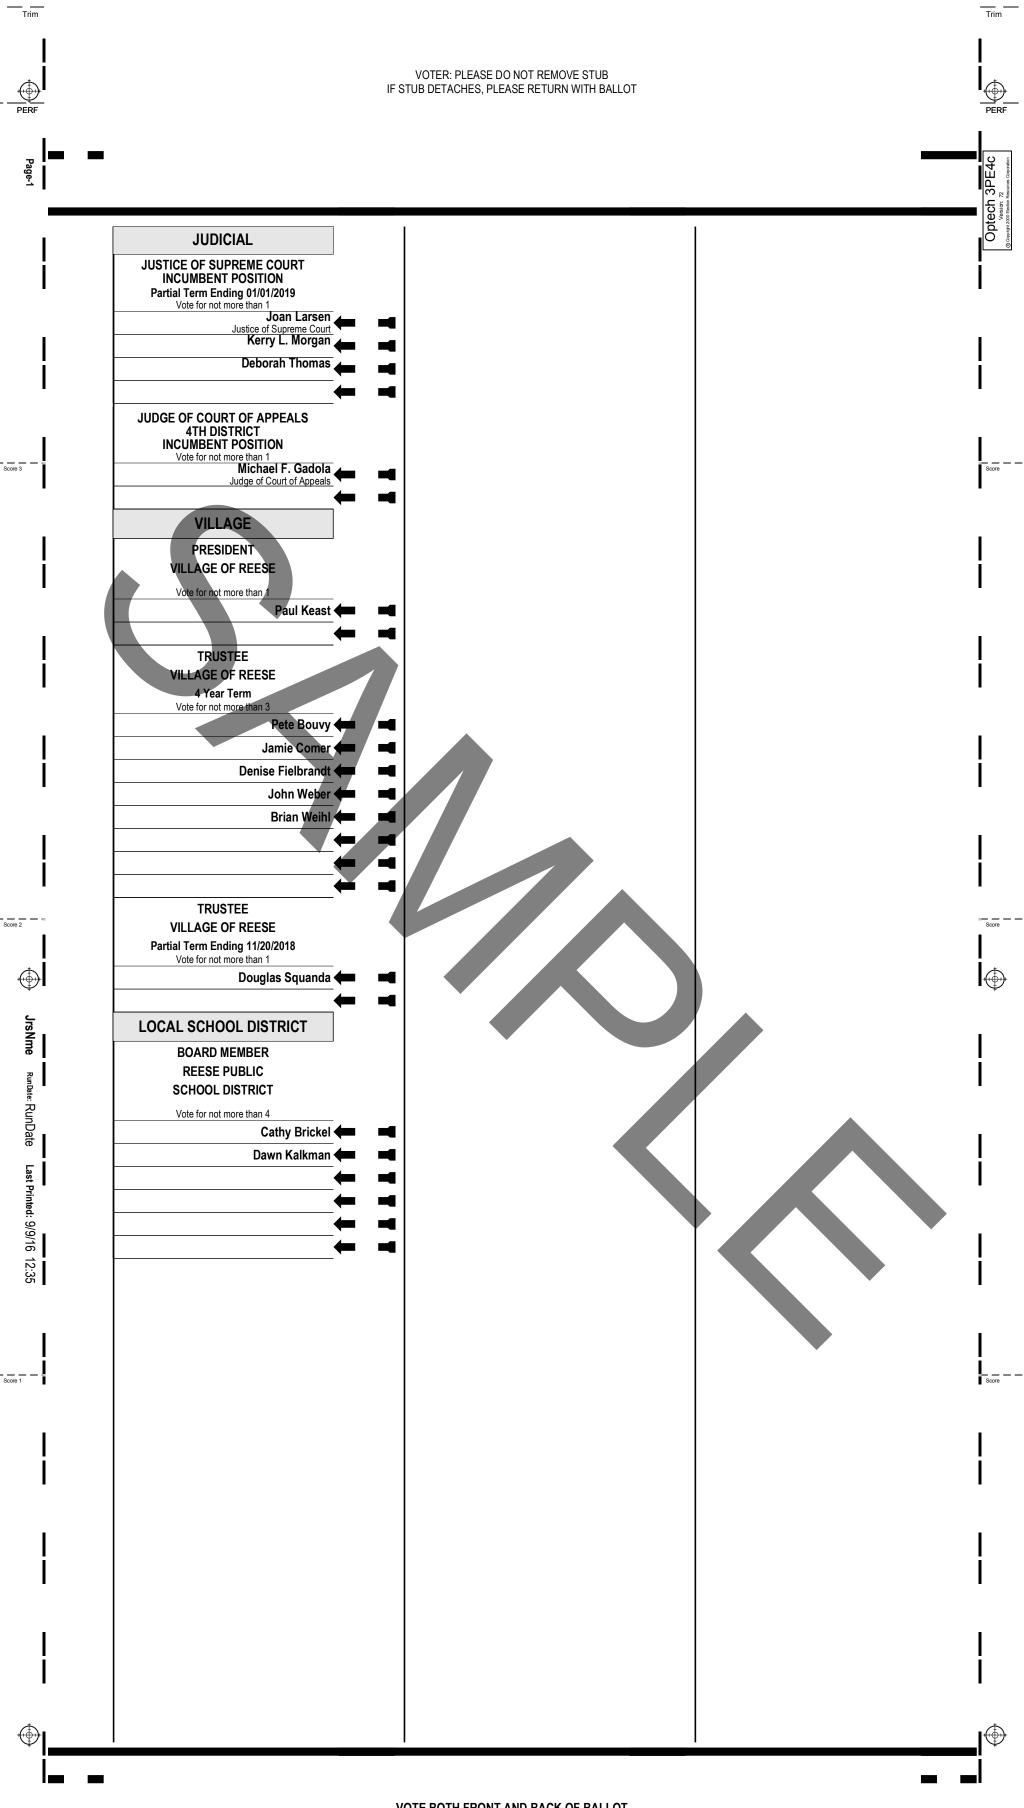

Last Printed: 9/12/16

13:56







































Carl Meyers THE UNITED STATES Republican Ron Weiser Vote for not more than 1 Donald J. Trump Michael R. Pence Laurence B. Deitch Republican **Denise Ilitch Hillary Clinton** James Lewis Hudler Tim Kaine Democratic John Jascob Gary Johnson Bill Weld **Audra Driscoll** U.S. Taxpayers
Richard A. Hewer Libertarian Latham Redding Darrell L. Castle Scott N. Bradley Bridgette Abraham-Guzman U.S. Taxpayers

Jill Stein Ajamu Baraka Emidio Mimi Soltysik Angela Nicole Walker Natural Law

**CONGRESSIONAL** REPRESENTATIVE IN CONGRESS

**10TH DISTRICT** Vote for not more than 1 Paul Mitchell Republican

Last Printed: 9/12/16

Frank Accavitti, Jr. Democratic
Lisa Lane Gioia Libertarian
Benjamin Nofs Gree