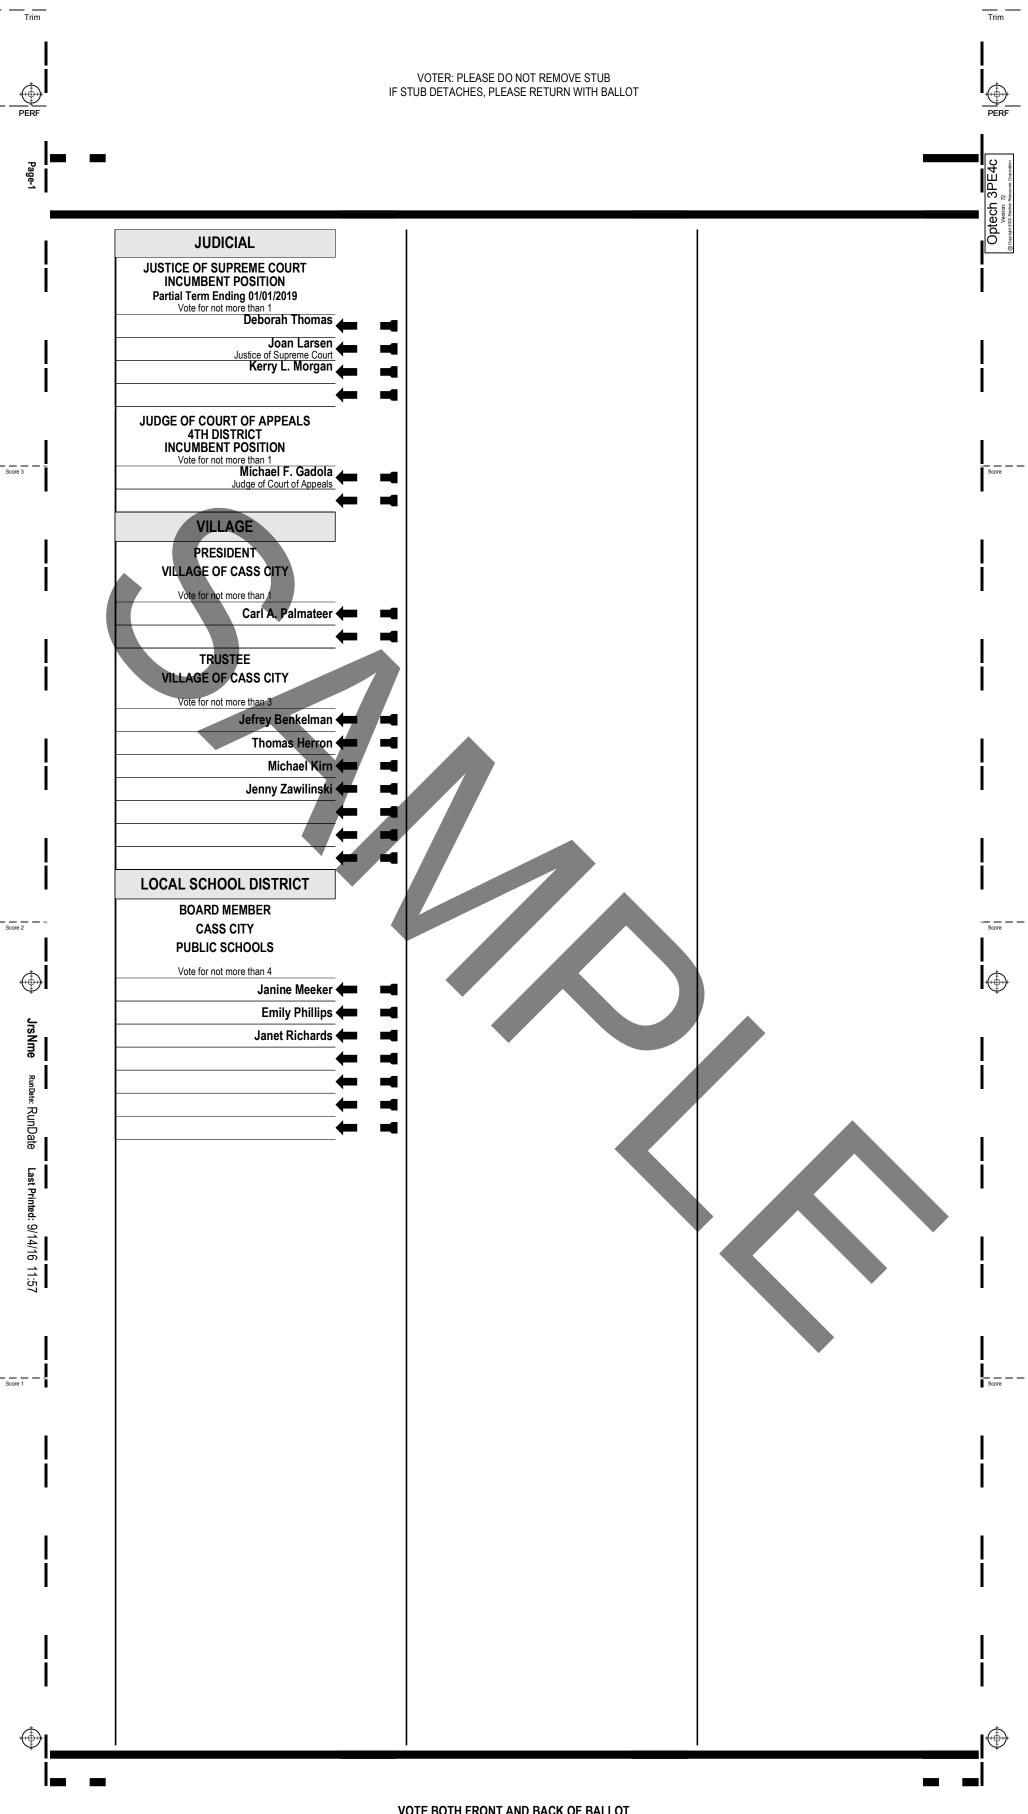

Last Printed: 9/12/16

13:56







































Carl Meyers THE UNITED STATES Republican Ron Weiser Vote for not more than 1 Donald J. Trump Michael R. Pence Laurence B. Deitch Republican **Denise Ilitch Hillary Clinton** James Lewis Hudler Tim Kaine Democratic John Jascob Gary Johnson Bill Weld **Audra Driscoll** U.S. Taxpayers
Richard A. Hewer Libertarian Latham Redding Darrell L. Castle Scott N. Bradley Bridgette Abraham-Guzman U.S. Taxpayers

Jill Stein Ajamu Baraka Emidio Mimi Soltysik Angela Nicole Walker Natural Law

**CONGRESSIONAL** REPRESENTATIVE IN CONGRESS

**10TH DISTRICT** Vote for not more than 1 Paul Mitchell Republican

Last Printed: 9/12/16

Frank Accavitti, Jr. Democratic
Lisa Lane Gioia Libertarian
Benjamin Nofs Green

**LEGISLATIVE**