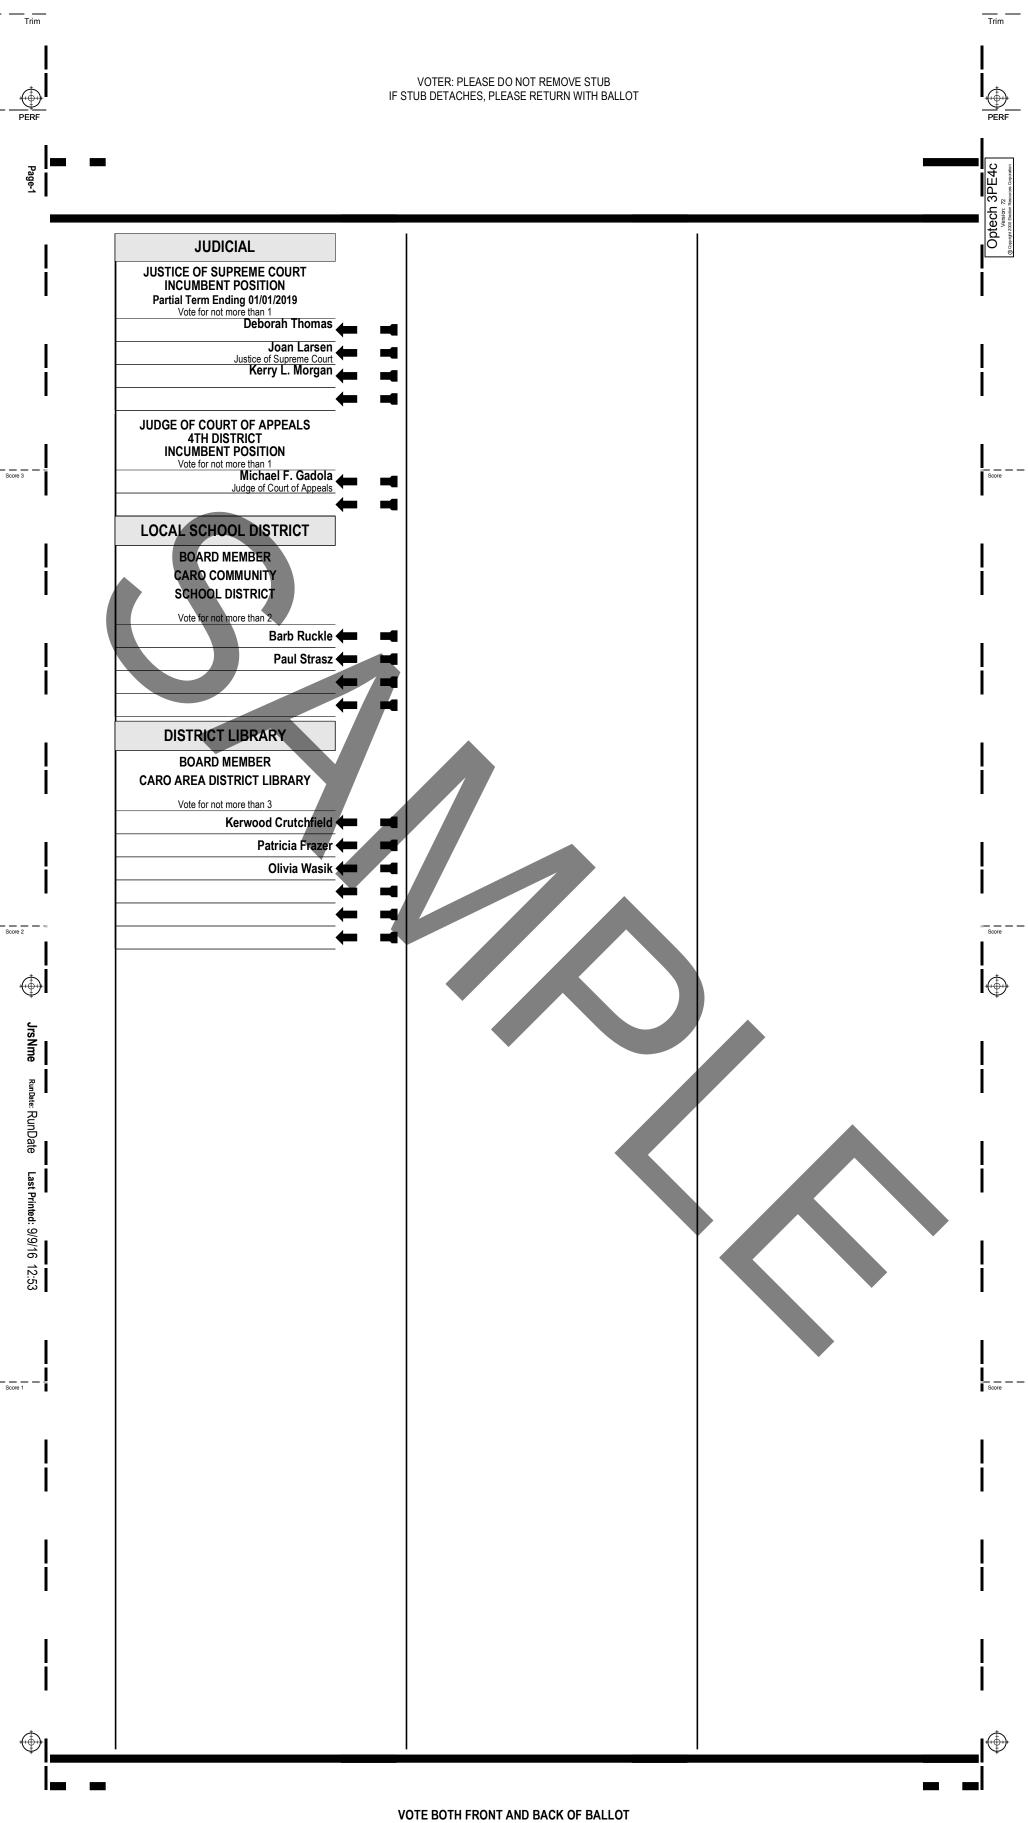

Matthew Blatt

Republican Ida Barrons Democratic

John Welke

**NONPARTISAN SECTION** 

**JUDICIAL** JUSTICE OF SUPREME COURT

Vote for not more than 1 Frank Szymanski

> David Viviano Justice of Supreme Court
>
> Doug Dern

TRUSTEE OF MICHIGAN STATE

UNIVERSITY

Vote for not more than 2

**GOVERNOR OF WAYNE STATE** 

UNIVERSITY

Vote for not more than 2

William Deary

Republican

Dan Kelly Republican

Dianne Byrum

Democratic

Democratic

Justin Burns

Angela Grandy

Will Tyler White

Michael J. Busuito

Yvette McElroy Anderson

U.S. Taxpayers

Marc Joseph Sosnowski

Margaret Guttshall

Wendy Goossen

Kimberly Shmina

Mark Gaffney Democratic Bhagwan Dashairya Libertarian

Al Seder Robert Gale

Fran Shor

Diann Woodard

Gregory Scott Stempfle

Last Printed: 9/12/16

OFFICIAL BALLOT
General Election
Tuesday, November 8, 2016
Tuscola County, Michigan
Watertown Township, Precinct 1MAY

Last Printed: 9/12/16