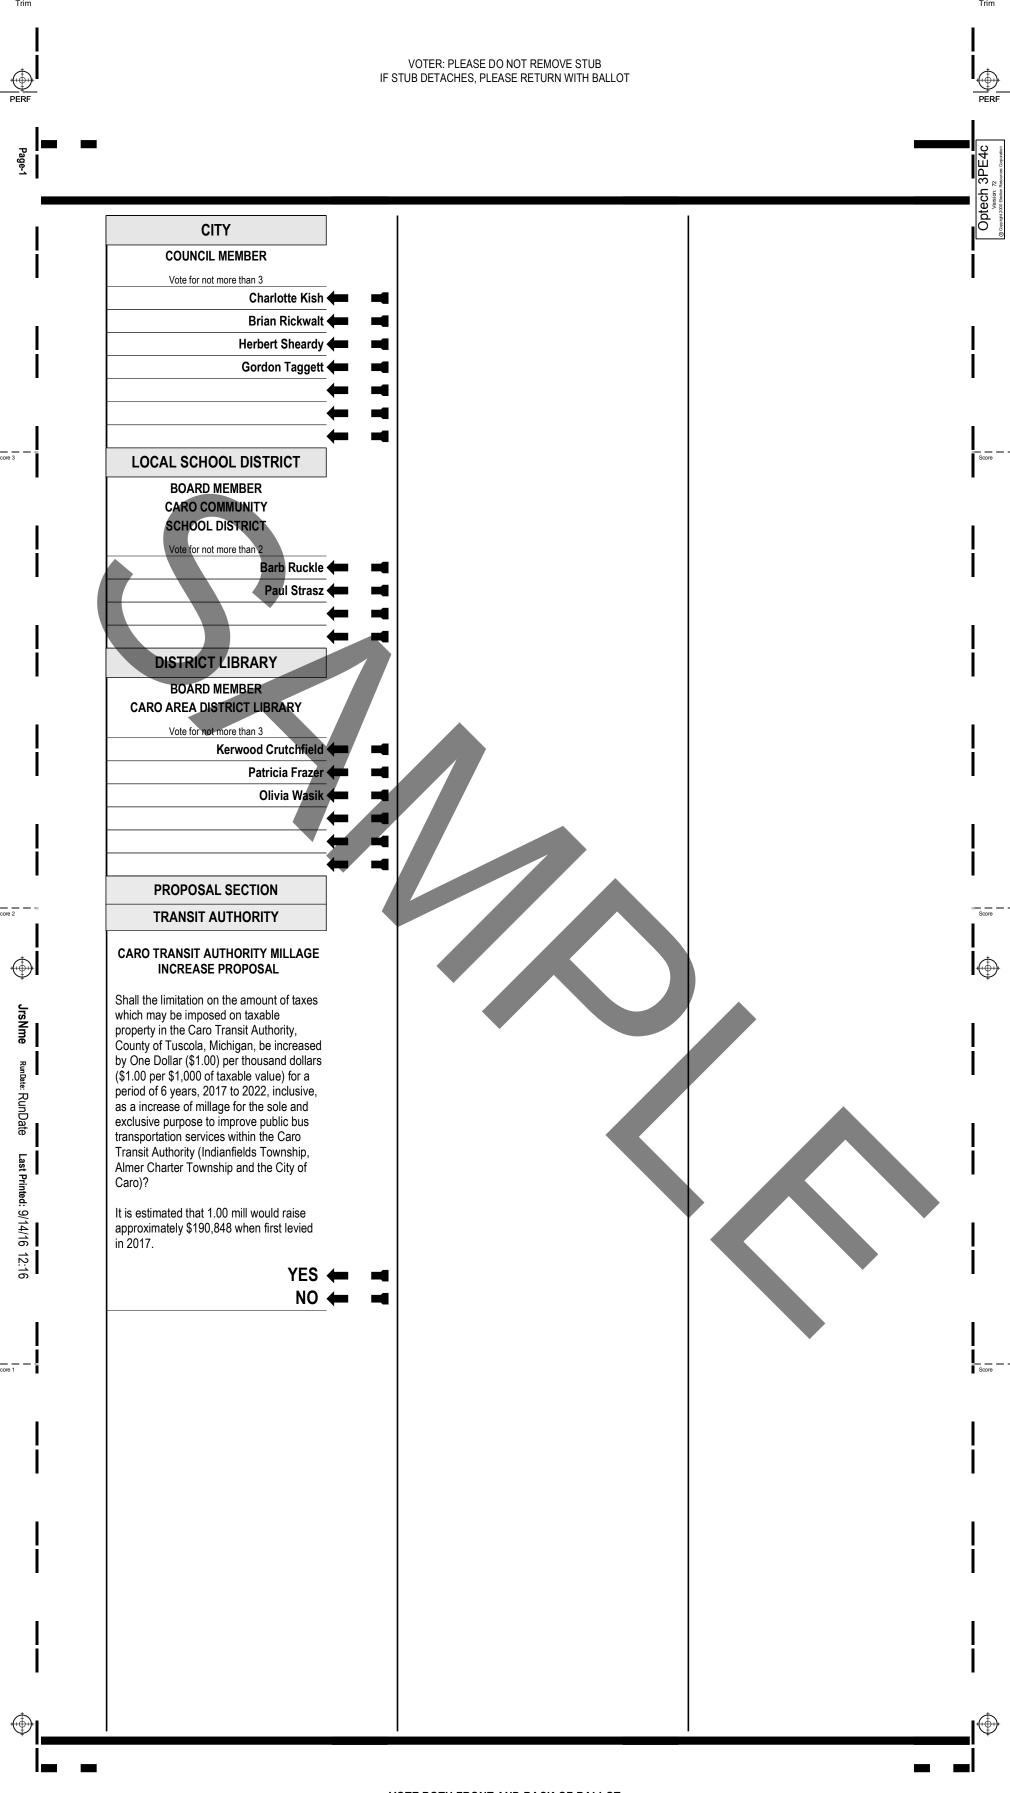

e than 2

William Deary

Republican

Dan Kelly Republican

Dianne Byrum

Democratic

Democratic

Justin Burns

Angela Grandy

Will Tyler White

Michael J. Busuito

Yvette McElroy Anderson

U.S. Taxpayers

Marc Joseph Sosnowski

Margaret Guttshall

Wendy Goossen

Kimberly Shmina

Mark Gaffney Democratic Bhagwan Dashairya Libertarian

Al Seder Robert Gale

Fran Shor

Diann Woodard

Gregory Scott Stempfle



Last Printed: 9/12/16



































































































OFFICIAL BALLOT
General Election
Tuesday, November 8, 2016
Tuscola County, Michigan
Watertown Township, Precinct 1MAY





Last Printed: 9/12/16

14:00





Wells Township, Precinct 1CAR





Last Printed: 9/12/16

14:00





Last Printed: 9/12/16

14:00