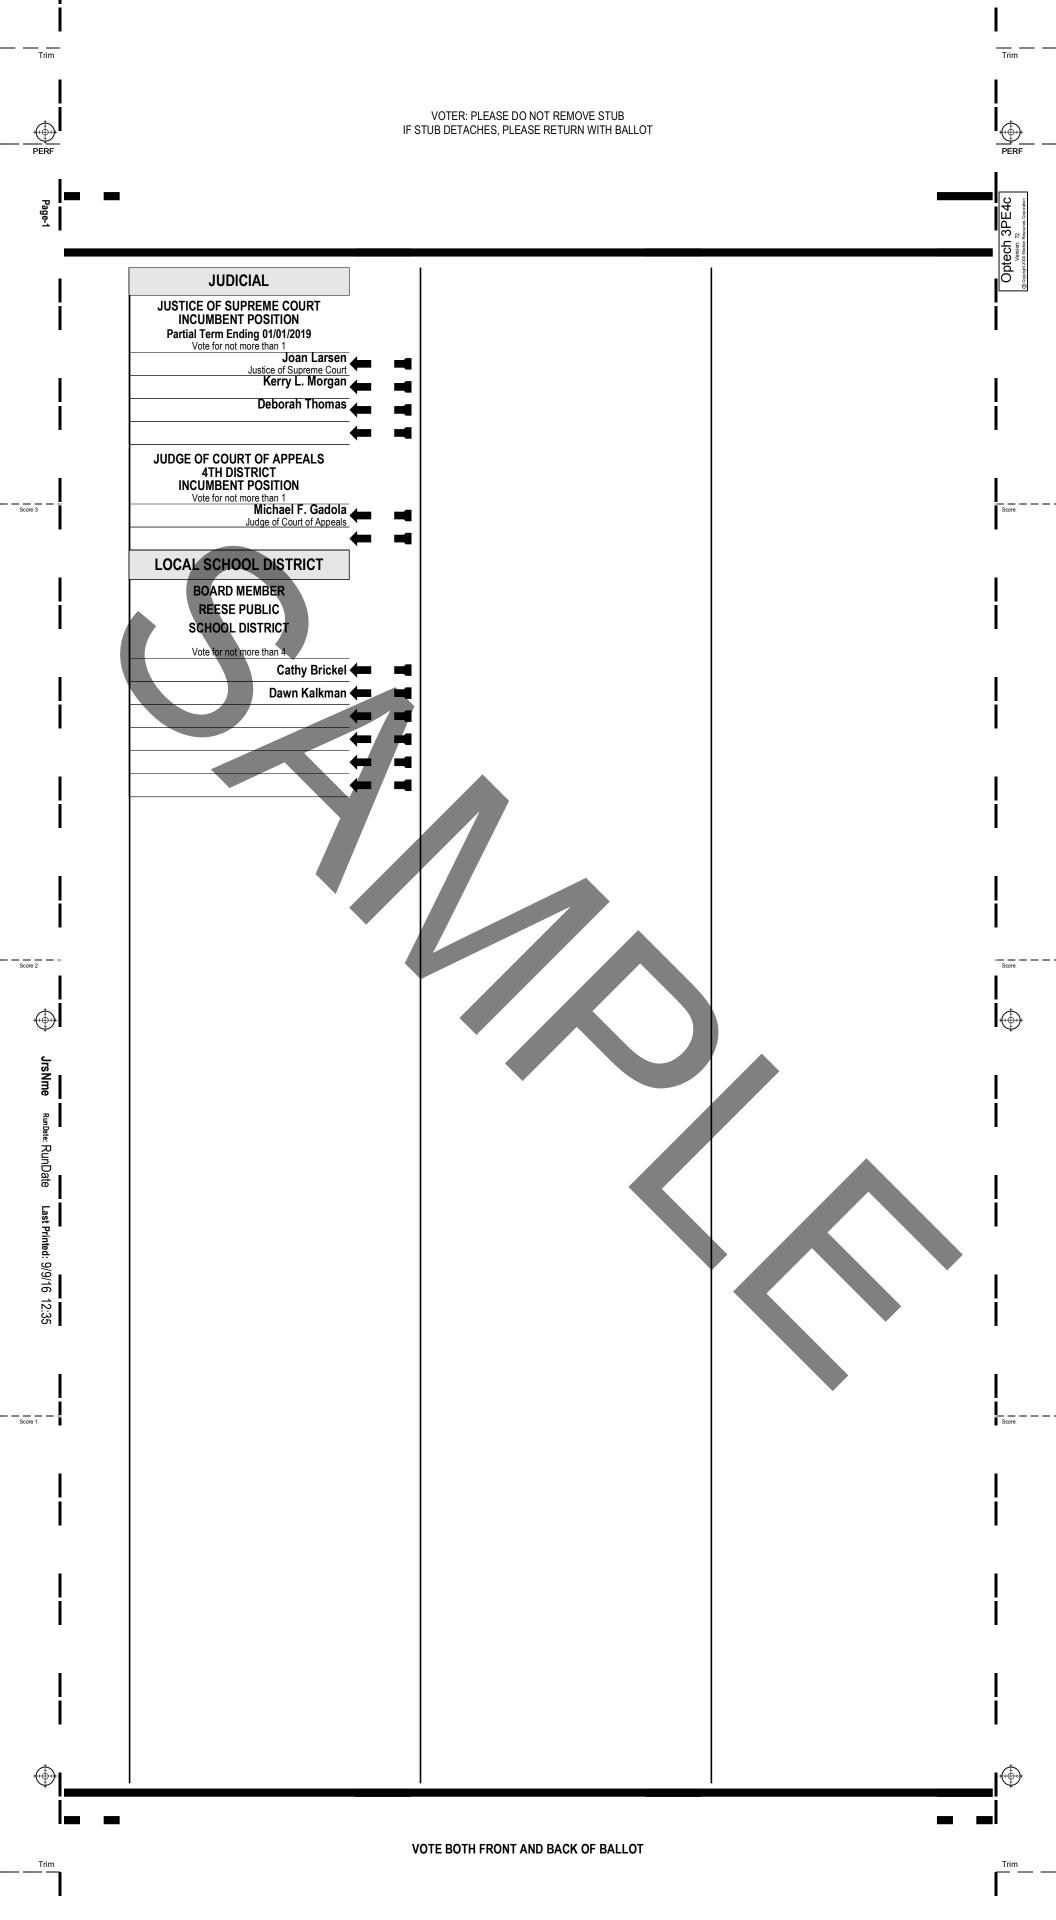

Last Printed: 9/12/16

13:56







































Carl Meyers THE UNITED STATES Republican Ron Weiser Vote for not more than 1 Donald J. Trump Michael R. Pence Laurence B. Deitch Republican **Denise Ilitch Hillary Clinton** James Lewis Hudler Tim Kaine Democratic John Jascob Gary Johnson Bill Weld **Audra Driscoll** U.S. Taxpayers
Richard A. Hewer Libertarian Latham Redding Darrell L. Castle Scott N. Bradley Bridgette Abraham-Guzman U.S. Taxpayers

Jill Stein Ajamu Baraka Emidio Mimi Soltysik Angela Nicole Walker Natural Law

**CONGRESSIONAL** REPRESENTATIVE IN CONGRESS

**10TH DISTRICT** Vote for not more than 1 Paul Mitchell Republican

Last Printed: 9/12/16

Frank Accavitti, Jr. Democratic
Lisa Lane Gioia Libertarian
Benjamin Nofs Green

*