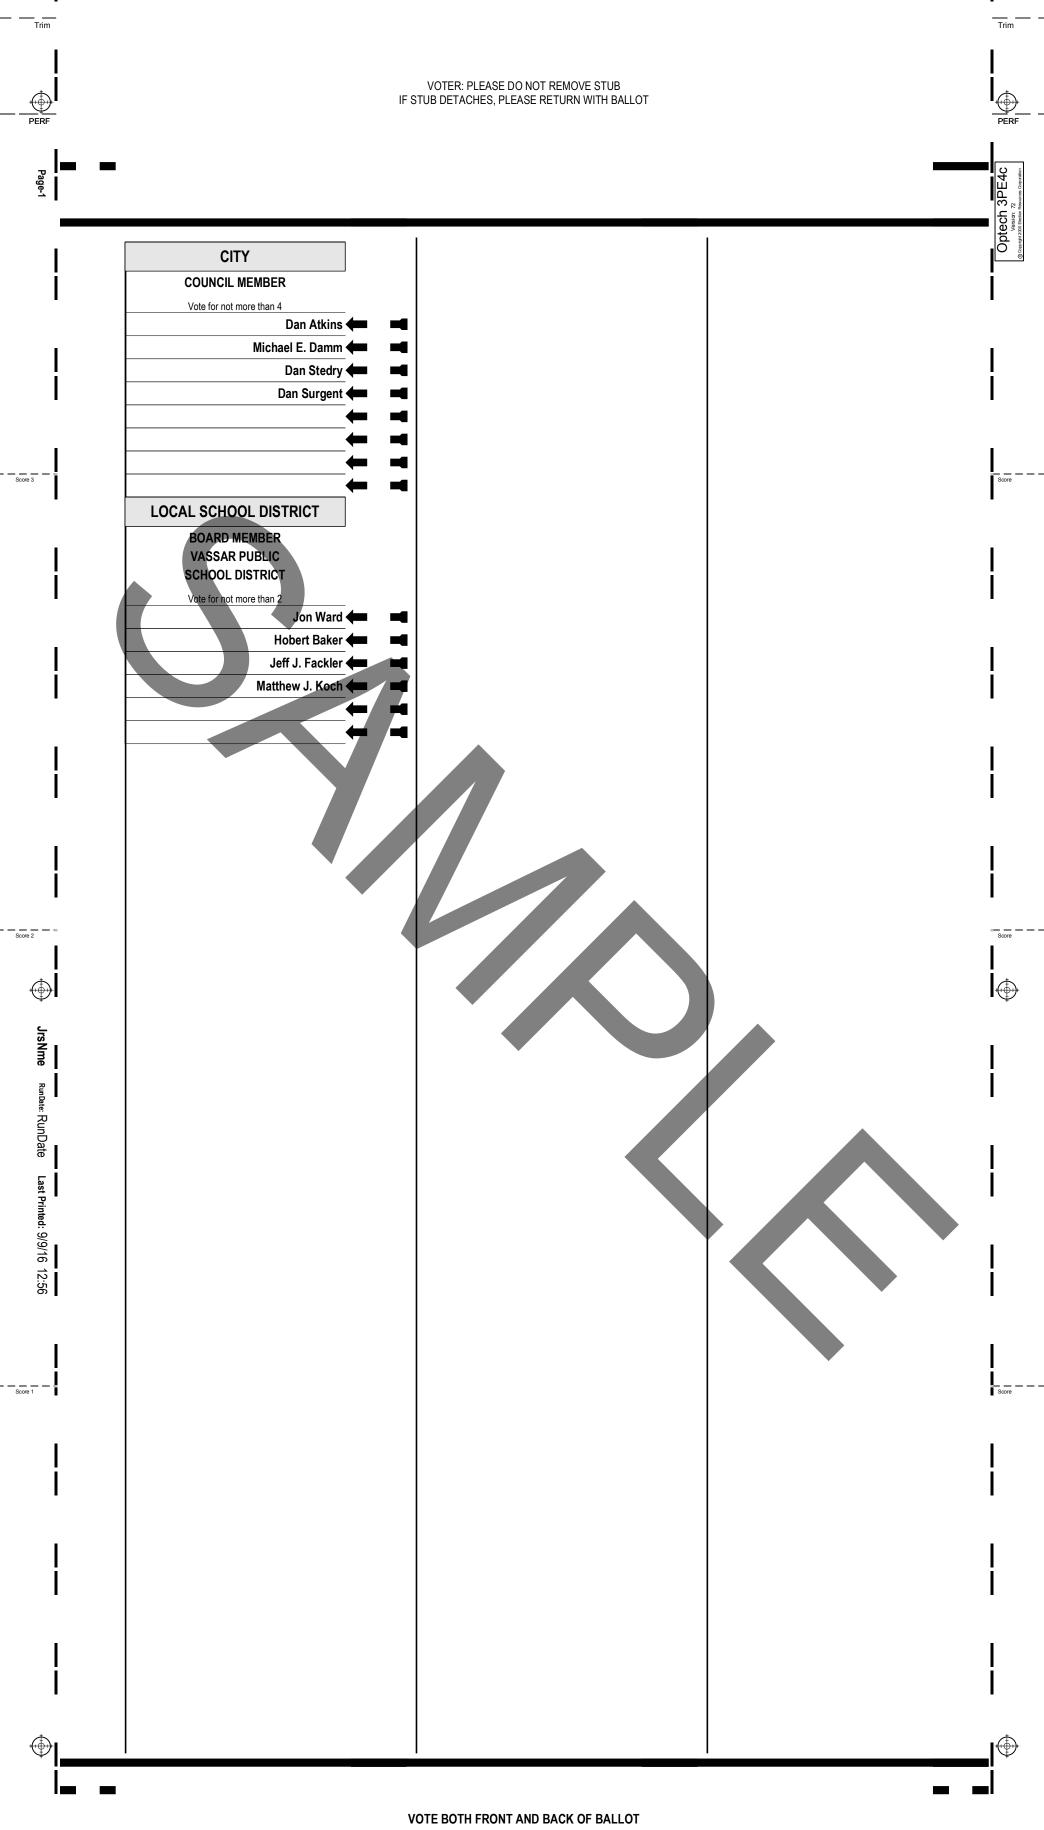

William Deary

Republican

Dan Kelly Republican

Dianne Byrum

Democratic

Democratic

Justin Burns

Angela Grandy

Will Tyler White

Michael J. Busuito

Yvette McElroy Anderson

U.S. Taxpayers

Marc Joseph Sosnowski

Margaret Guttshall

Wendy Goossen

Kimberly Shmina

Mark Gaffney Democratic Bhagwan Dashairya Libertarian

Al Seder Robert Gale

Fran Shor

Diann Woodard

Gregory Scott Stempfle



Last Printed: 9/12/16



































































































OFFICIAL BALLOT
General Election
Tuesday, November 8, 2016
Tuscola County, Michigan
Watertown Township, Precinct 1MAY





Last Printed: 9/12/16

14:00





Wells Township, Precinct 1CAR





Last Printed: 9/12/16

14:00





Last Printed: 9/12/16

14:00