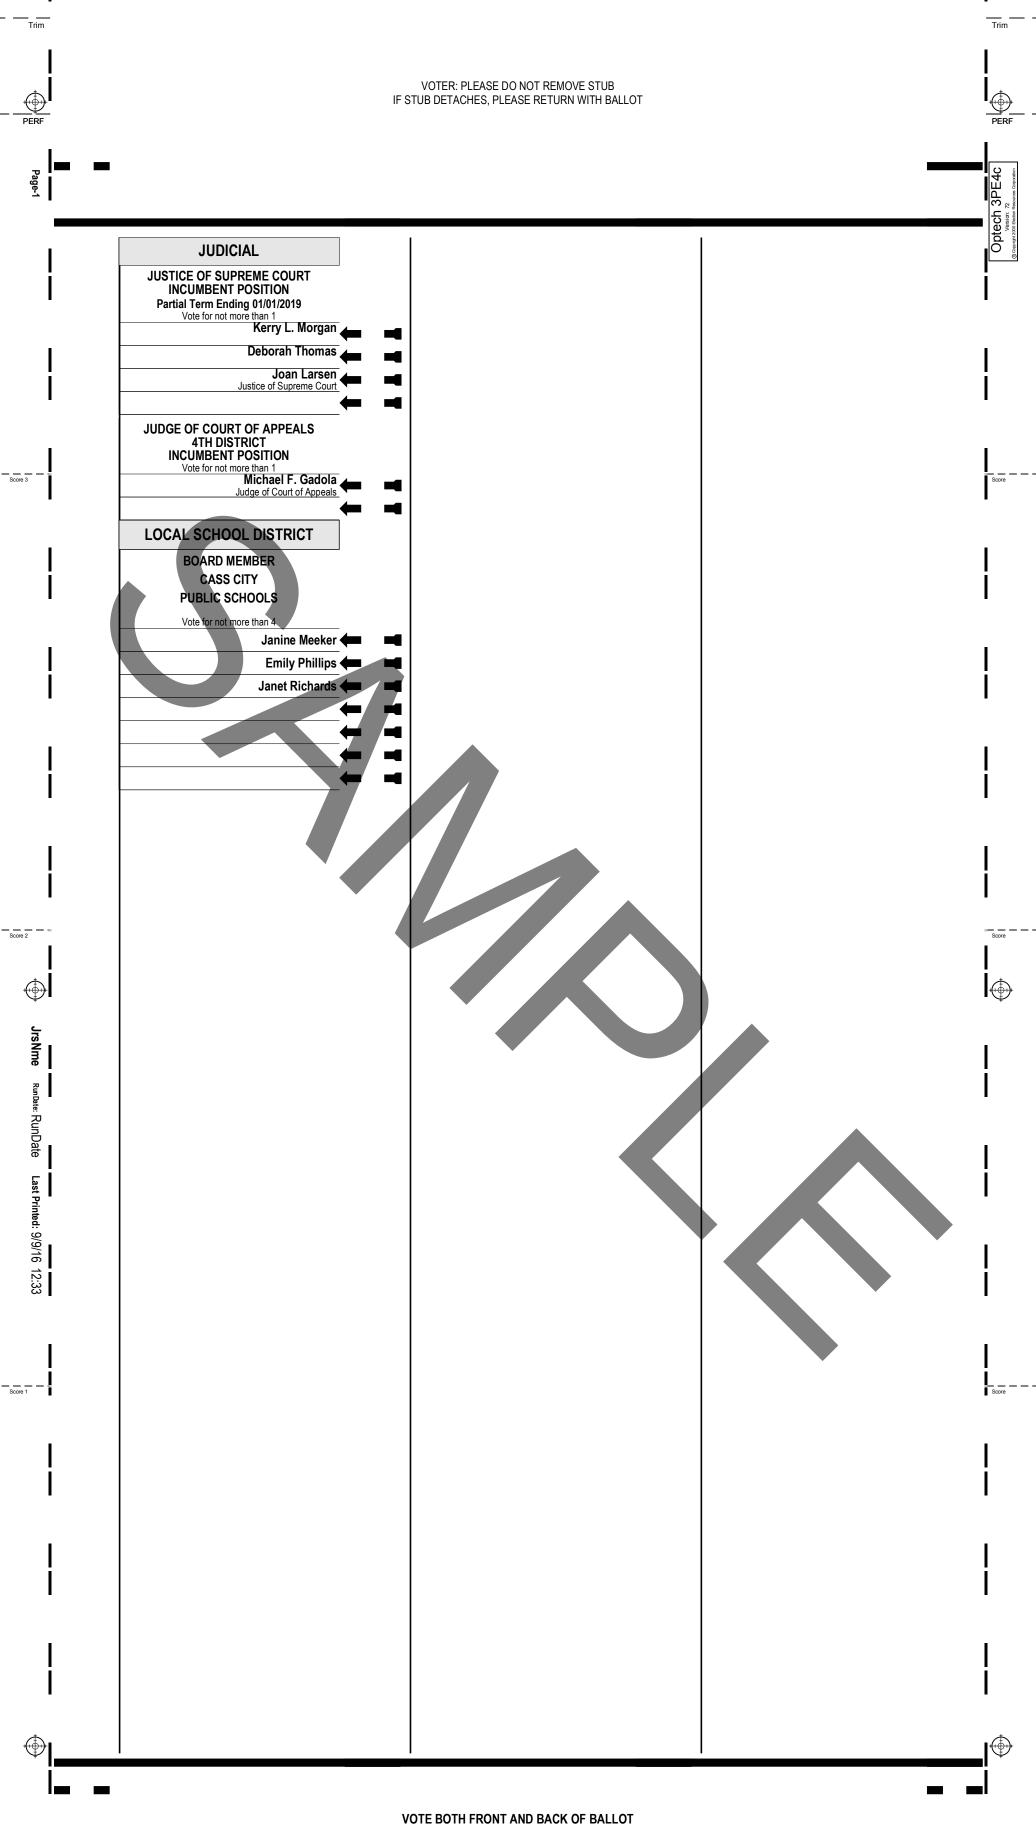

Last Printed: 9/12/16

13:56







































Carl Meyers THE UNITED STATES Republican Ron Weiser Vote for not more than 1 Donald J. Trump Michael R. Pence Laurence B. Deitch Republican **Denise Ilitch Hillary Clinton** James Lewis Hudler Tim Kaine Democratic John Jascob Gary Johnson Bill Weld **Audra Driscoll** U.S. Taxpayers
Richard A. Hewer Libertarian Latham Redding Darrell L. Castle Scott N. Bradley Bridgette Abraham-Guzman U.S. Taxpayers

Jill Stein Ajamu Baraka Emidio Mimi Soltysik Angela Nicole Walker Natural Law

**CONGRESSIONAL** REPRESENTATIVE IN CONGRESS

**10TH DISTRICT** Vote for not more than 1 Paul Mitchell Republican

Last Printed: 9/12/16

Frank Accavitti, Jr. Democratic
Lisa Lane Gioia Libertarian
Be