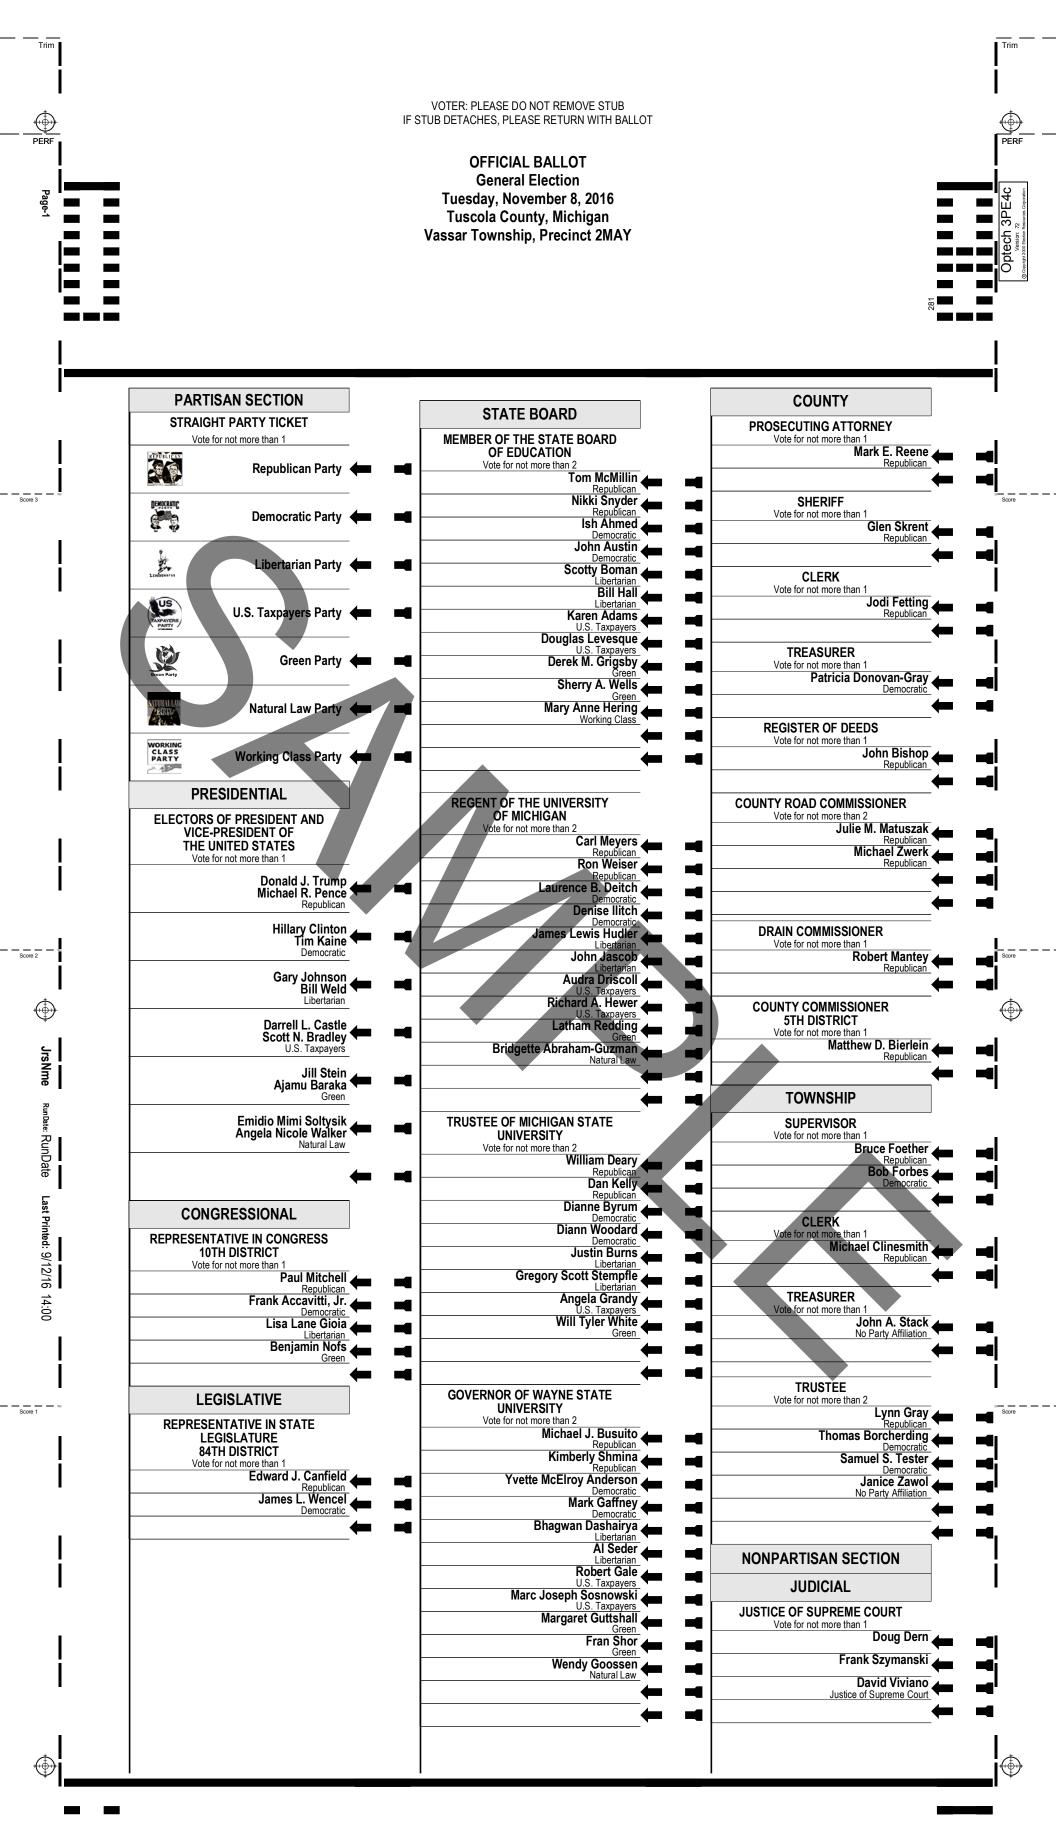

Gregory Scott Stempfle

Emidio Mimi Soltysik Angela Nicole Walker Natural Law

Jill Stein Ajamu Baraka

**CONGRESSIONAL** REPRESENTATIVE IN CONGRESS

Last Printed: 9/12/16

**10TH DISTRICT** Vote for not more than 1

Paul Mitchell Republican Frank Accavitti, Jr. Democratic
Lisa Lane Gioia Libertarian
Benjamin Nofs Green

**LEGISLATIVE** 

REPRESENTATIVE IN STATE **LEGISLATURE** 84TH DISTRICT Vote for not more than 1

Edward J. Canfield Republican

James L. Wencel

Democratic

PROSECUTING ATTORNEY

Mark E. Reene

John Bishop

Julie M. Matuszak Republican

Robert Mantey

**TOWNSHIP SUPERVISOR** 

Vote for not more than 1

Henry J. Wymore Republican
Robert DeCoe

CLERK
Vote for not more than 1

Amy L. Holbrook

TREASURER Vote for not more than 1

Charles J. Sherwin

Candra Franzel

**TRUSTEE** Vote for not more than 2

Matthew Blatt

Republican Ida Barrons Democratic

John Welke

**NONPARTISAN SECTION** 

**JUDICIAL** JUSTICE OF SUPREME COURT

Vote for not more than 1 Frank Szymanski

> David Viviano Justice of Supreme Court
>
> Doug Dern

TRUSTEE OF MICHIGAN STATE

UNIVERSITY

Vote for not more than 2

**GOVERNOR OF WAYNE STATE** 

UNIVERSITY

Vote for not more than 2

William Deary

Republican

Dan Kelly Republican

Dianne Byrum

Democratic

Democratic

Justin Burns

Angela Grandy

Will Tyler White

Michael J. Busuito

Yvette McElroy Anderson

U.S. Taxpayers

Marc Joseph Sosnowski

Margaret Guttshall

Wendy Goossen

Kimberly Shmina

Mark Gaffney Democratic Bhagwan Dashairya Libertarian

Al Seder Robert Gale

Fran Shor

Diann Woodard

Gregory Scott Stempfle

Last Printed: 9/12/16

OFFICIAL BALLOT
General Election
Tuesday, November 8, 2016
Tuscola County, Michigan
Watertown Township, Precinct 1MAY

Last Printed: 9/12/16