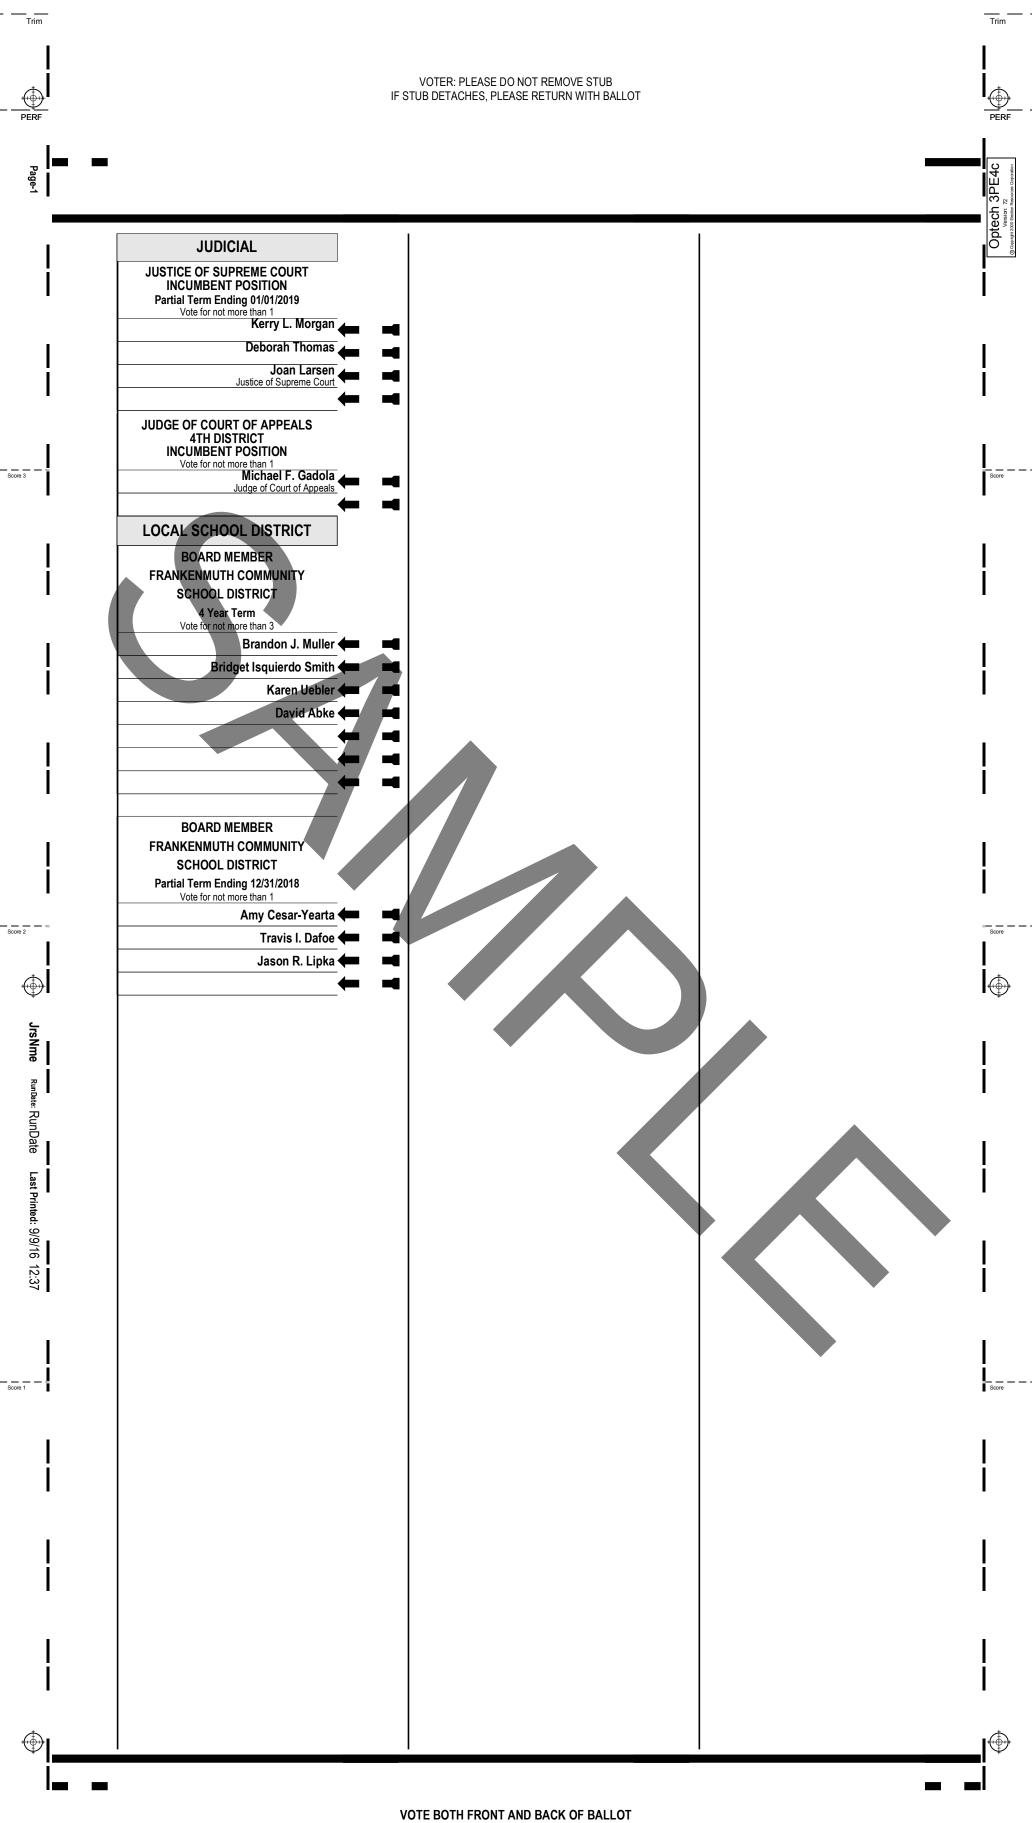

Last Printed: 9/12/16

13:56







































Carl Meyers THE UNITED STATES Republican Ron Weiser Vote for not more than 1 Donald J. Trump Michael R. Pence Laurence B. Deitch Republican **Denise Ilitch Hillary Clinton** James Lewis Hudler Tim Kaine Democratic John Jascob Gary Johnson Bill Weld **Audra Driscoll** U.S. Taxpayers
Richard A. Hewer Libertarian Latham Redding Darrell L. Castle Scott N. Bradley Bridgette Abraham-Guzman U.S. Taxpayers

Jill Stein Ajamu Baraka Emidio Mimi Soltysik Angela Nicole Walker Natural Law

**CONGRESSIONAL** REPRESENTATIVE IN CONGRESS

**10TH DISTRICT** Vote for not more than 1 Paul Mitchell Republican

Last Printed: 9/12/16

Frank Accavitti, Jr. Democratic
Lisa Lane Gioia Libertarian
Benjamin Nofs Green

**LEGISLATI