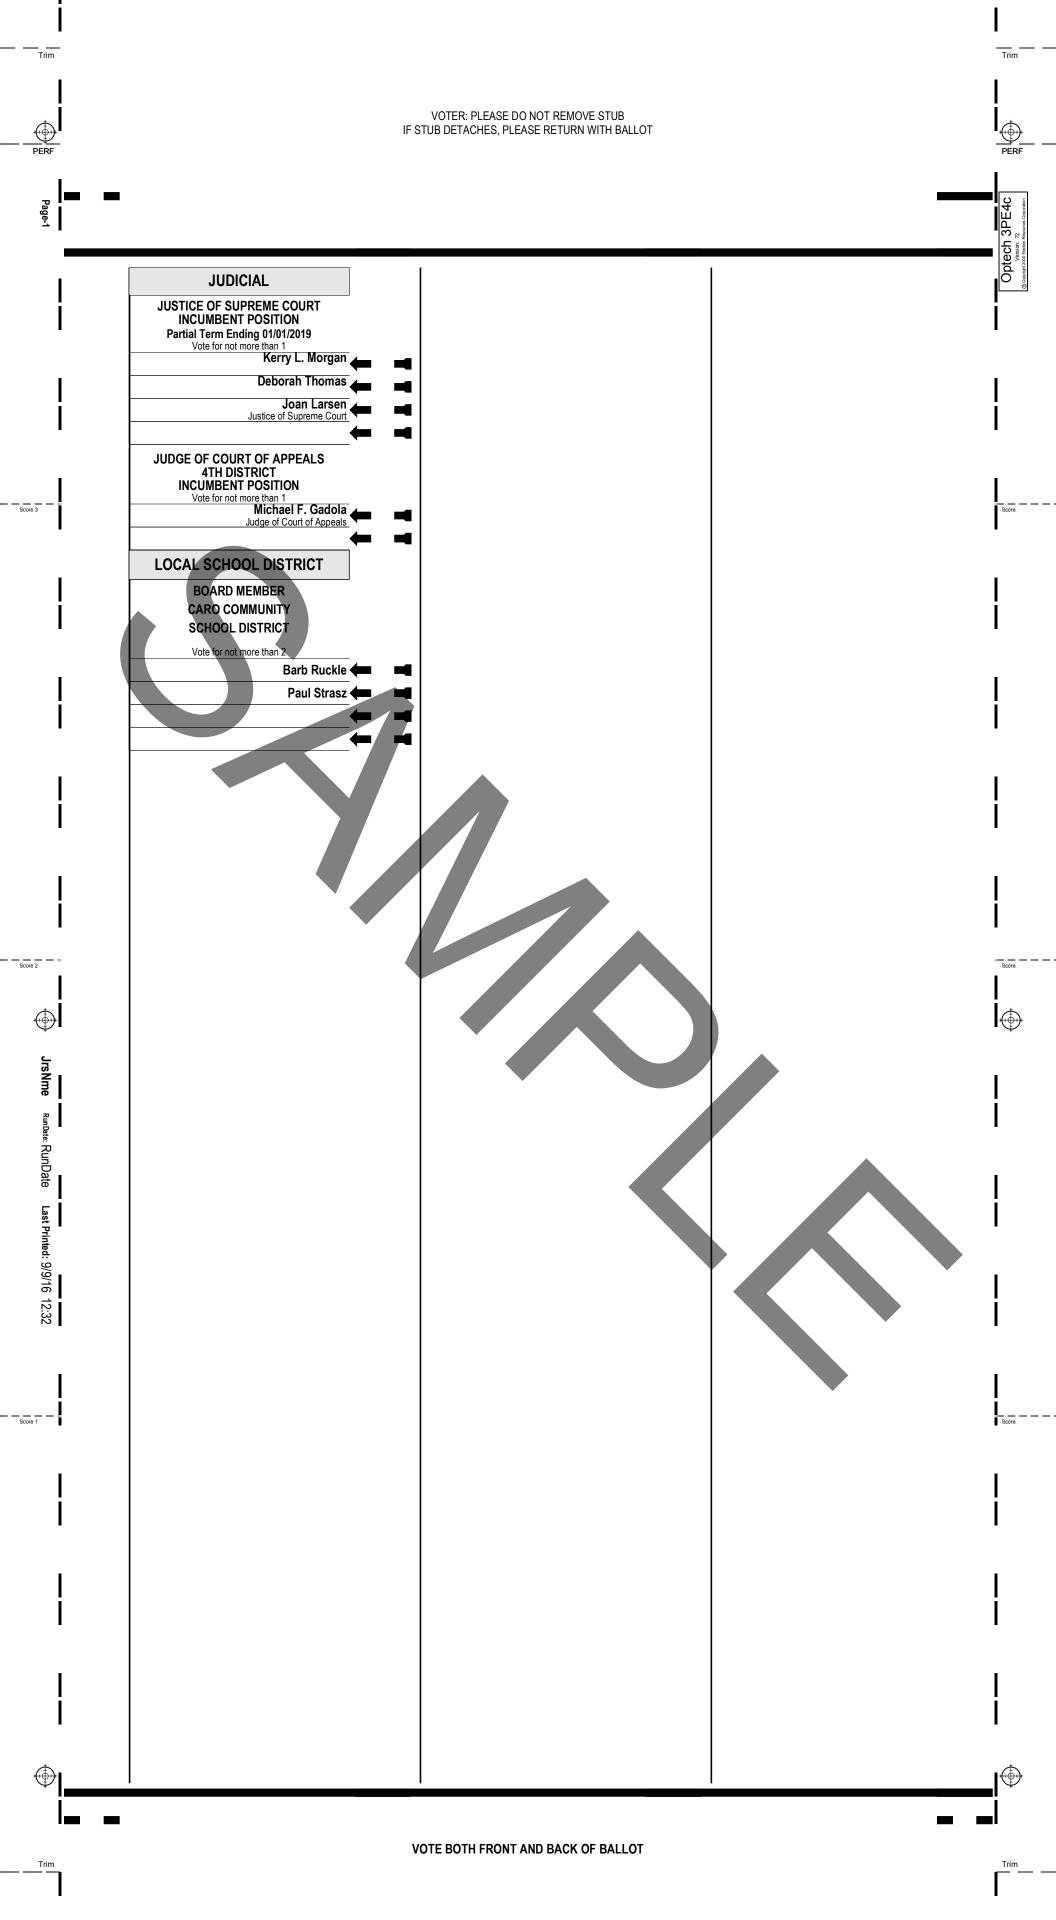

Last Printed: 9/12/16

13:56







































Carl Meyers THE UNITED STATES Republican Ron Weiser Vote for not more than 1 Donald J. Trump Michael R. Pence Laurence B. Deitch Republican **Denise Ilitch Hillary Clinton** James Lewis Hudler Tim Kaine Democratic John Jascob Gary Johnson Bill Weld **Audra Driscoll** U.S. Taxpayers
Richard A. Hewer Libertarian Latham Redding Darrell L. Castle Scott N. Bradley Bridgette Abraham-Guzman U.S. Taxpayers

Jill Stein Ajamu Baraka Emidio Mimi Soltysik Angela Nicole Walker Natural Law

**CONGRESSIONAL** REPRESENTATIVE IN CONGRESS

**10TH DISTRICT** Vote for not more than 1 Paul Mitchell Republican

Last Printed: 9/12/16

Frank Accavitti, Jr. Democratic
Lisa Lane Gioia Libertarian