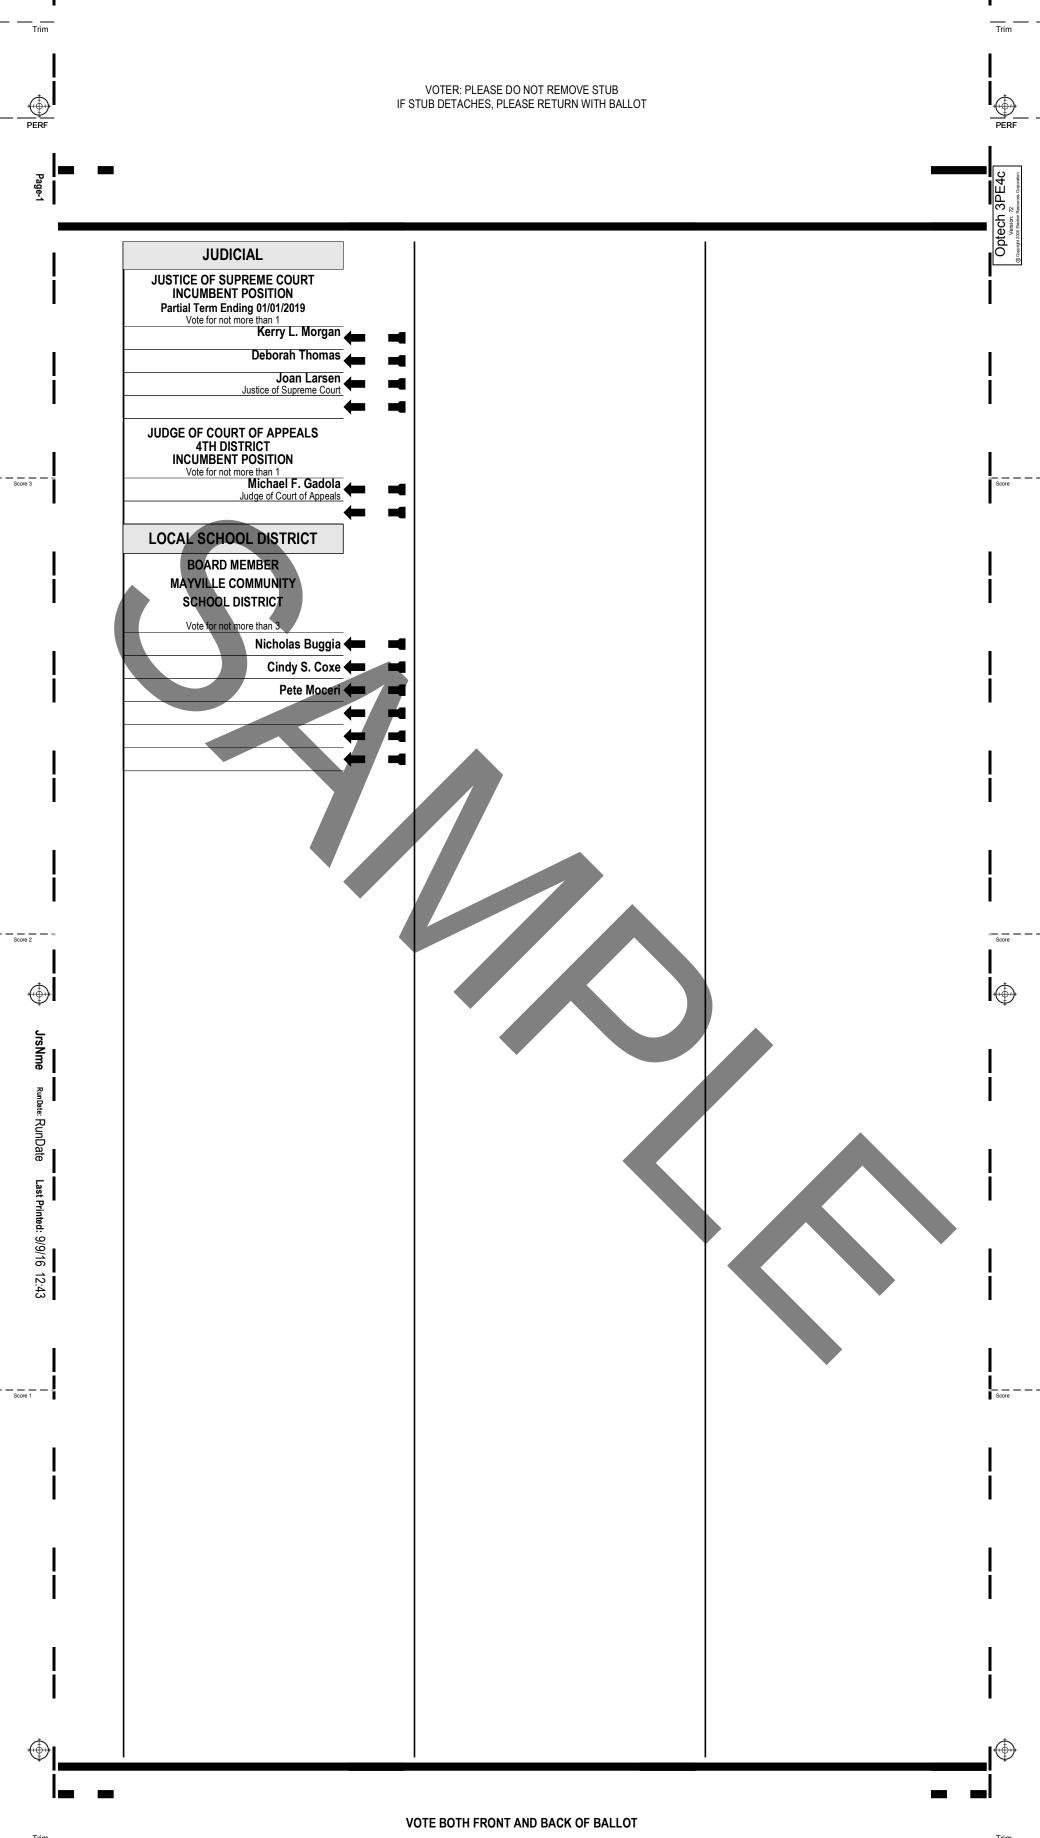

E OF MICHIGAN STATE

UNIVERSITY

Vote for not more than 2

**GOVERNOR OF WAYNE STATE** 

UNIVERSITY

Vote for not more than 2

William Deary

Republican

Dan Kelly Republican

Dianne Byrum

Democratic

Democratic

Justin Burns

Angela Grandy

Will Tyler White

Michael J. Busuito

Yvette McElroy Anderson

U.S. Taxpayers

Marc Joseph Sosnowski

Margaret Guttshall

Wendy Goossen

Kimberly Shmina

Mark Gaffney Democratic Bhagwan Dashairya Libertarian

Al Seder Robert Gale

Fran Shor

Diann Woodard

Gregory Scott Stempfle



Last Printed: 9/12/16



































































































OFFICIAL BALLOT
General Election
Tuesday, November 8, 2016
Tuscola County, Michigan
Watertown Township, Precinct 1MAY





Last Printed: 9/12/16

14:00





Wells Township, Precinct 1CAR





Last Printed: 9/12/16

14:00





Last Printed: 9/12/16

14:00