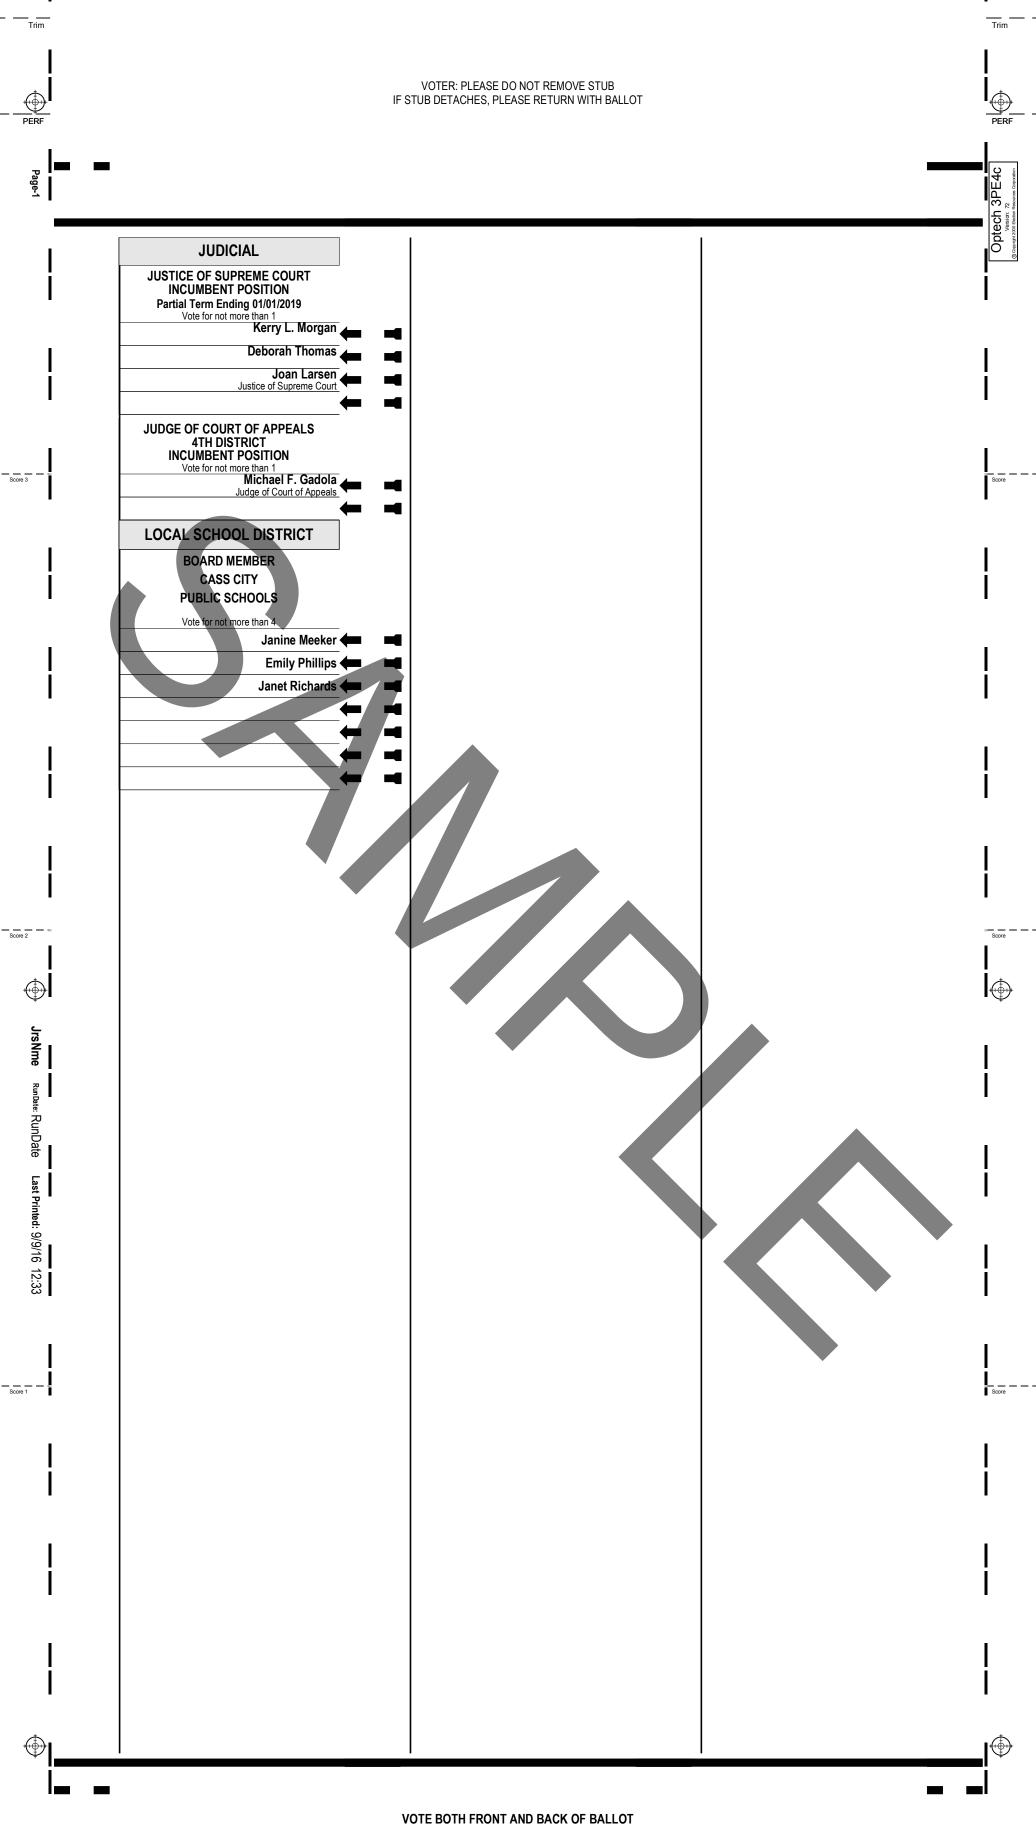

Last Printed: 9/12/16

13:56







































Carl Meyers THE UNITED STATES Republican Ron Weiser Vote for not more than 1 Donald J. Trump Michael R. Pence Laurence B. Deitch Republican **Denise Ilitch Hillary Clinton** James Lewis Hudler Tim Kaine Democratic John Jascob Gary Johnson Bill Weld **Audra Driscoll** U.S. Taxpayers
Richard A. Hewer Libertarian Latham Redding Darrell L. Castle Scott N. Bradley Bridgette Abraham-Guzman U.S. Taxpayers

Jill Stein Ajamu Baraka Emidio Mimi Soltysik Angela Nicole Walker Natural Law

**CONGRESSIONAL** REPRESENTATIVE IN CONGRESS

**10TH DISTRICT** Vote for not more than 1 Paul Mitchell Republican

Last Printed: 9/12/16

Frank Accavitti, Jr. Democratic
Lisa Lane Gioia Libertarian
Benjamin Nofs Green

**LEGISLATIVE** REPRESENTATIVE IN STATE

**LEGISLATURE** 84TH DIS